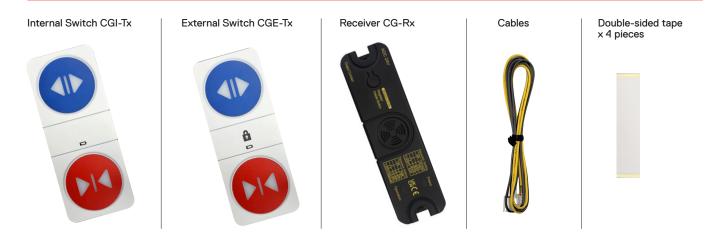

|  |
| Current consumption                                        | Standby: 30mA / Operation: 80mA (for DC 24V)                |  |
|                                                            |                                                             |  |
| Internal Switch (CGI-Tx) / E                               | external Switch (CGE-Tx)                                    |  |
| Internal Switch (CGI-Tx) / E                               | external Switch (CGE-Tx) 2.455GHz                           |  |
| Internal Switch (CGI-Tx) / E<br>Rated frequency<br>Battery | external Switch (CGE-Tx)                                    |  |
|                                                            | external Switch (CGE-Tx)  2.455GHz  1.5V AAA – 4 per switch |  |

## Parts included