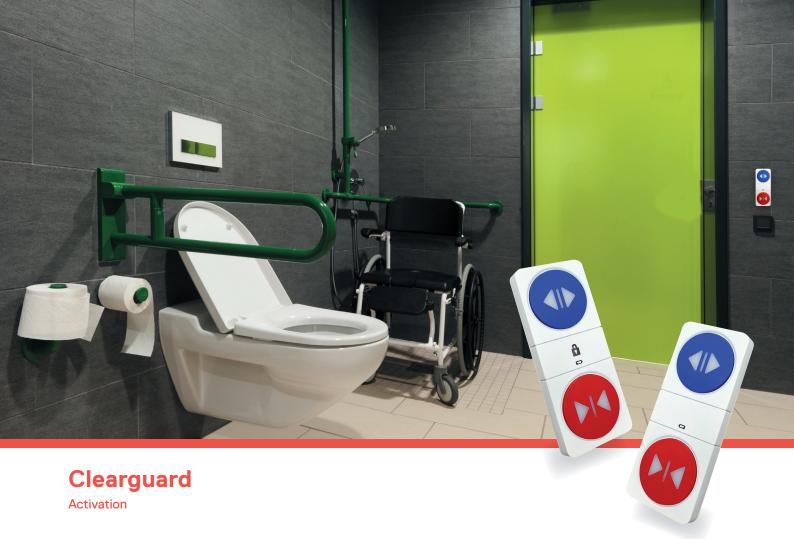

# Barrier-Free Public Toilet Door Access Control

## Wireless Technology - IP65

#### **EASY TO USE**

Large surface, soft touch push buttons make toilet entry/exit and door locking/unlocking easy for all.

#### **ILLUMINATED**

Open/Close buttons illuminate when pressed and the lock symbol on the external switch illuminates when access is attempted to a toilet cubicle already in use. Visual indication when the batteries need replacing.

#### **WIRELESS**

Simple push button registration of both the internal and external switches to our 2.4GHz wireless receiver.

#### **AUDIO**

Switches can be set to indicate the door position with a beep or spoken word. Audio indication will sound when the batteries need replacing.