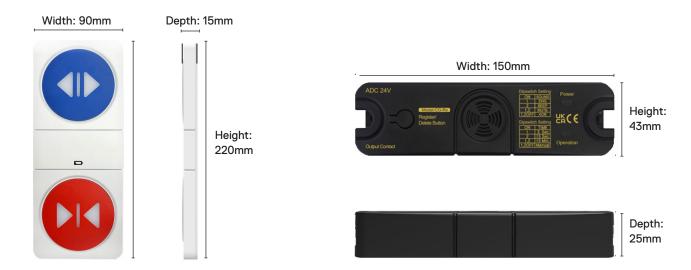

## **Dimensions**

# **Technical Specifications**

| Receiver (CG-Rx)                                           |                                                             |  |
|------------------------------------------------------------|-------------------------------------------------------------|--|
| Power                                                      | DC12-30V/AC12-24V                                           |  |
| Relay contact capacity                                     | 1A/30VDC, 0.5A/125VDC                                       |  |
| Operating temperature                                      | -20°C to 50°C                                               |  |
| Product size                                               | 150 x 43 x 25mm                                             |  |
| Current consumption                                        | Standby: 30mA / Operation: 80mA (for DC 24V)                |  |
|                                                            |                                                             |  |
| Internal Switch (CGI-Tx) / E                               | external Switch (CGE-Tx)                                    |  |
| Internal Switch (CGI-Tx) / E                               | external Switch (CGE-Tx) 2.455GHz                           |  |
| Internal Switch (CGI-Tx) / E<br>Rated frequency<br>Battery | external Switch (CGE-Tx)                                    |  |
|                                                            | external Switch (CGE-Tx)  2.455GHz  1.5V AAA – 4 per switch |  |