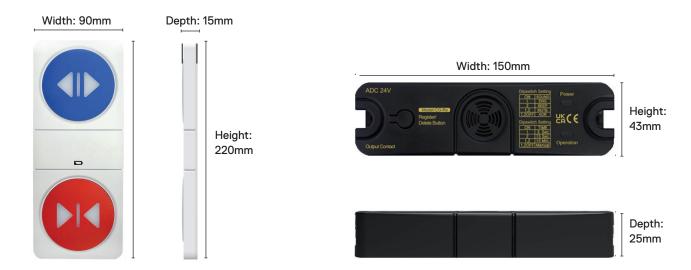

## **Dimensions**

# **Technical Specifications**

| Receiver (CG-Rx)                                                                        |                                                       |
|-----------------------------------------------------------------------------------------|-------------------------------------------------------|
| Power                                                                                   | DC12-30V/AC12-24V                                     |
| Relay contact capacity                                                                  | 1A/30VDC, 0.5A/125VDC                                 |
| Operating temperature                                                                   | -20 to -50°C                                          |
| Product size                                                                            | 150 x 43 x 25mm                                       |
| Current consumption                                                                     | Standby: 30mA / Operation: 80mA (for DC 24V)          |
|                                                                                         | , , , ,                                               |
|                                                                                         | · · ·                                                 |
| Rated frequency                                                                         | external Switch (CGE-Tx)  2.455GHz  1.5V AAA 4EA each |
| Rated frequency<br>Battery                                                              | 2.455GHz                                              |
| Internal Switch (CGI-Tx) / E Rated frequency Battery Operating temperature Product size | 2.455GHz<br>1.5V AAA 4EA each                         |