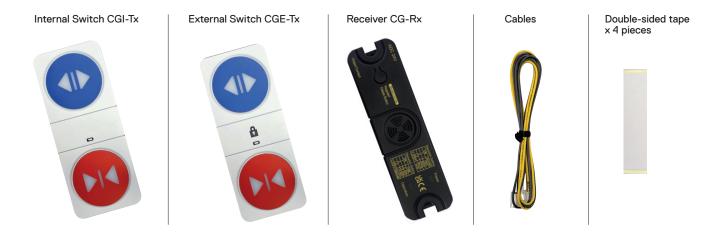

Operation: 80mA (for DC 24V)          |
|                                                                                         | , , , ,                                               |
|                                                                                         | · · ·                                                 |
| Rated frequency                                                                         | external Switch (CGE-Tx)  2.455GHz  1.5V AAA 4EA each |
| Rated frequency<br>Battery                                                              | 2.455GHz                                              |
| Internal Switch (CGI-Tx) / E Rated frequency Battery Operating temperature Product size | 2.455GHz<br>1.5V AAA 4EA each                         |

## Parts included