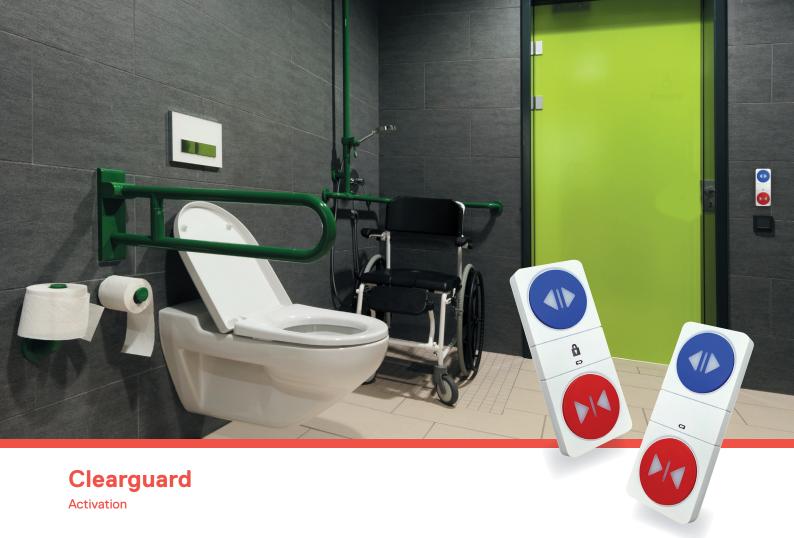

# Barrier-Free Public Toilet Door Access Control

#### **EASY TO USE**

Large surface, soft touch push buttons make toilet entry/exit and door locking/unlocking easy for all.

#### **ILLUMINATED**

Open/Close buttons illuminate when pressed and the lock symbol on the external switch illuminates when access is attempted to a toilet cubicle already in use. Visual indication when the batteries need replacing.

#### **WIRELESS**

Simple push button registration of both the internal and external switches to our 2.4GHz wireless receiver.

#### **AUDIO**

Switches can be set to indicate the door position with a beep or spoken word. Audio indication will sound when the batteries need replacing.