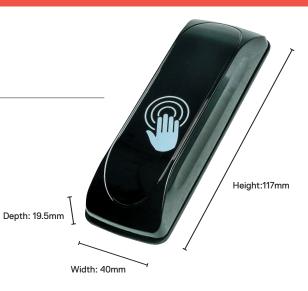

## **Technical Specifications**

| Model                 | J-Wave                              |
|-----------------------|-------------------------------------|
| Detection Method      | Active Infrared                     |
| Detection Range       | 10-30cm ± 3-5cm                     |
| Power Supply          | 12-30 VDC / 12-24 VAC               |
| Power Consumption     | < 1.5 W                             |
| Relay Output          | Relay Contact (1A/30VDC)            |
| Relay Hold Time       | 1s-2s (Pulse Mode)                  |
| Operating Temperature | -20°C to +50°C (-4°F to +122°F)     |
| IP Rating             | 54                                  |
| Dimensions            | 40mm (W) x 117 mm (H) x 19.5 mm (D) |