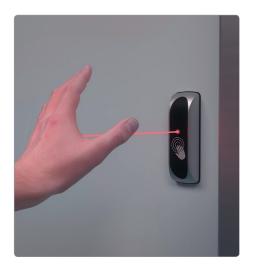

#### **ELIMINATE CONTAMINATION**

Touchless design reduces the spread of germs and improves accessibility in healthcare, retail and commercial settings

#### **FAST REACTION TIME**

Detection distance of up to 30cm with an ability to detect very fast hand movements in front of the switch body

## **Detection Range**