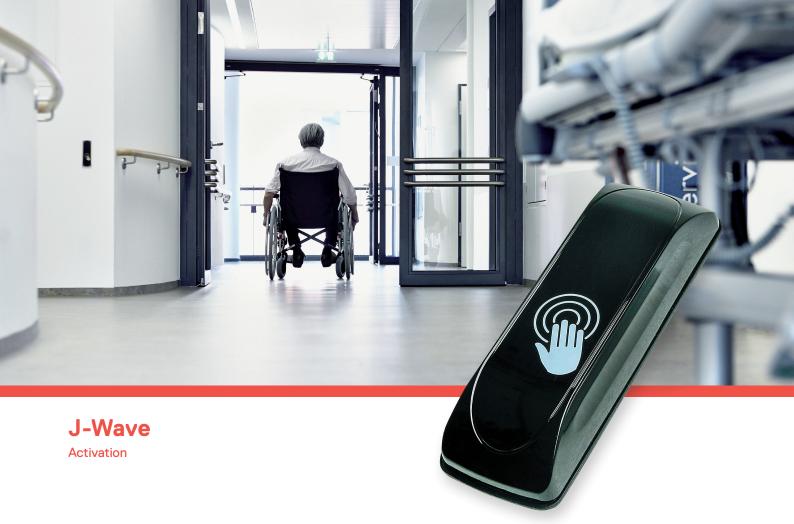

# Slim Profile, Germ-free Automatic Door Activation Switch

### **Active Infrared Technology**

#### **ELIMINATE CONTAMINATION**

Touchless design reduces the spread of germs and improves accessibility in healthcare, retail and commercial settings

#### **TOUGH & ILLUMINATED**

Made from a tough, polycarbonate material with a constantly illuminated LED so that the J-Wave can be easily located in dimly lit environments