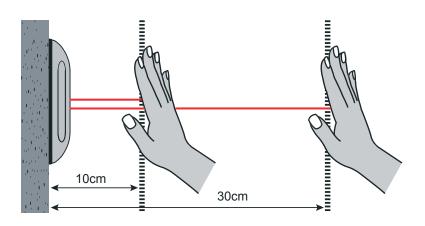

#### **FAST REACTION TIME**

Detection distance of up to 30cm with an ability to detect very fast hand movements in front of the switch body

## **Detection Range**