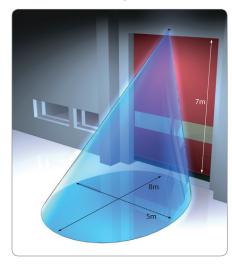

# **Detection Area** inches / millimetres

Detection area at 5m mounting height and 45° sensor body angle

Detection area at 7m mounting height and 45° sensor body angle

# **Technical Specifications**

| Model                 | HR-Robus                                                                   |
|-----------------------|----------------------------------------------------------------------------|
| Detection Method      | Microwave Motion Detection                                                 |
| Operating Frequency   | 24.150 GHz                                                                 |
| Installation Height   | 7.0m (23ft) Max                                                            |
| Detection Range       | 7m x 7m (WxD) at an installation height of 5m                              |
|                       | 5m x 8m (WxD) at installation height of 7m                                 |
| Pattern Adjustment    | Depth Adjustment: ±90° in 15° increments                                   |
|                       | Width Adjustment: ±18°                                                     |
| Power Supply          | 12-36 VDC/12-28 VAC                                                        |
| Power Consumption     | < 1 W                                                                      |
| Relay Output          | Vehicle relay output, NO/NC                                                |
|                       | Pedestrian relay output, NO/NC                                             |
| Relay Hold Time       | 0.5s–300s adjustable                                                       |
| Operating Temperature | -30°C to +60°C, (-22°F to +140°F)                                          |
| IP Rating             | 67                                                                         |
| Weight                | 320g (without cable), 650g (with cable)                                    |
| Dimensions            | Without mounting bracket: 131 mm (W) $\times$ 73 mm (H) $\times$ 98 mm (D) |
|                       | With mounting bracket: (180°): 131 mm (W) x 73 mm (H) x 136 mm (D)         |