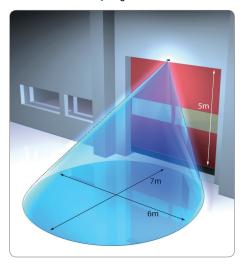

# **Detection Area** inches / millimetres

Detection area at 5m mounting height and 45° sensor body angle

Detection area at 7m mounting height and 45° sensor body angle

# **Technical Specifications**

| Model                 | HR-Robus                                                                   |
|-----------------------|----------------------------------------------------------------------------|
| Detection Method      | Microwave Motion Detection                                                 |
| Operating Frequency   | 24.150 GHz                                                                 |
| Installation Height   | 7.0m (23ft) Max                                                            |
| Detection Range       | 7m x 7m (WxD) at an installation height of 5m                              |
|                       | 5m x 8m (WxD) at installation height of 7m                                 |
| Pattern Adjustment    | Depth Adjustment: ±90° in 15° increments                                   |
|                       | Width Adjustment: ±18°                                                     |
| Power Supply          | 12-36 VDC/12-28 VAC                                                        |
| Power Consumption     | < 1 W                                                                      |
| Relay Output          | Vehicle relay output, NO/NC                                                |
|                       | Pedestrian relay output, NO/NC                                             |
| Relay Hold Time       | 0.5s–300s adjustable                                                       |
| Operating Temperature | -30°C to +60°C, (-22°F to +140°F)                                          |
| IP Rating             | 67                                                                         |
| Weight                | 320g (without cable), 650g (with cable)                                    |
| Dimensions            | Without mounting bracket: 131 mm (W) $\times$ 73 mm (H) $\times$ 98 mm (D) |
|                       | With mounting bracket: (180°): 131 mm (W) x 73 mm (H) x 136 mm (D)         |