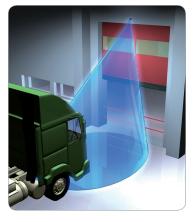

# **Detection Area** inches / millimetres

Detection area at 5m mounting height and 45° sensor body angle

Detection area at 7m mounting height and 45° sensor body angle

#### **ENERGY EFFICIENT**

Ability to distinguish between pedestrian and vehicular traffic coupled with uni-directional detection and cross traffic filtering technology ensures reliable and energy efficient door openings