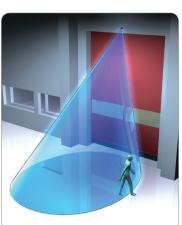

# **Detection Area** inches / millimetres

Detection area at 5m mounting height and 45° sensor body angle

Detection area at 7m mounting height and 45° sensor body angle

#### **ENERGY EFFICIENT**

Ability to distinguish between pedestrian and vehicular traffic coupled with uni-directional detection and cross traffic filtering technology ensures reliable and energy efficient door openings