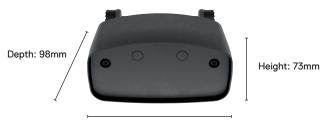

# **Technical Specifications**

| Model                 | HR-Robus                                                                   |
|-----------------------|----------------------------------------------------------------------------|
| Detection Method      | Microwave Motion Detection                                                 |
| Operating Frequency   | 24.150 GHz                                                                 |
| Installation Height   | 7.0m (23ft) Max                                                            |
| Detection Range       | 7m x 7m (WxD) at an installation height of 5m                              |
|                       | 5m x 8m (WxD) at installation height of 7m                                 |
| Pattern Adjustment    | Depth Adjustment: ±90° in 15° increments                                   |
|                       | Width Adjustment: ±18°                                                     |
| Power Supply          | 12-36 VDC/12-28 VAC                                                        |
| Power Consumption     | < 1 W                                                                      |
| Relay Output          | Vehicle relay output, NO/NC                                                |
|                       | Pedestrian relay output, NO/NC                                             |
| Relay Hold Time       | 0.5s–300s adjustable                                                       |
| Operating Temperature | -30°C to +60°C, (-22°F to +140°F)                                          |
| IP Rating             | 67                                                                         |
| Weight                | 320g (without cable), 650g (with cable)                                    |
| Dimensions            | Without mounting bracket: 131 mm (W) $\times$ 73 mm (H) $\times$ 98 mm (D) |
|                       | With mounting bracket: (180°): 131 mm (W) x 73 mm (H) x 136 mm (D)         |