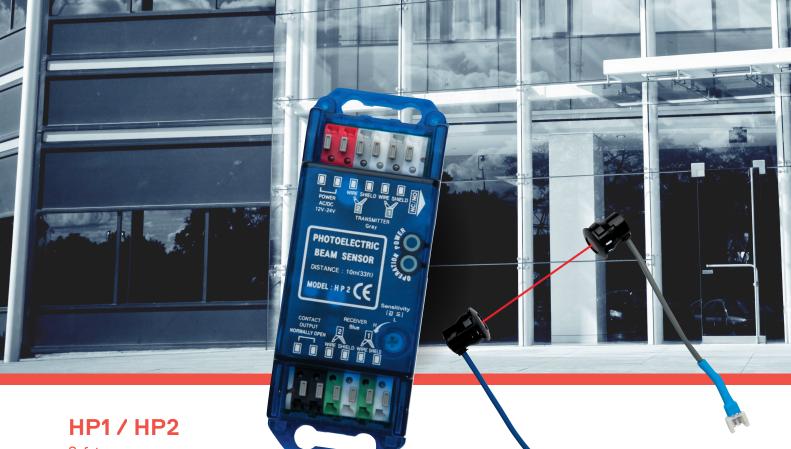

# Versatile Safety Beam Sensor

Reliable safety for sliding doors with an operating range of between 15cm and 10m

## **Technical Specifications**

114.2mm

| Model                        | HP1 (One Beam)                                                | HP2 (Two Beams)                                          |  |
|------------------------------|---------------------------------------------------------------|----------------------------------------------------------|--|
| Detection Method             | Active Infrared Detection                                     |                                                          |  |
| Detection Range              | 15cm to 10m (0.5 to 32.8ft)                                   |                                                          |  |
| Sensor Dimensions Controller | 43.7mm (W), 114.2mm (H), 29mm (D)                             |                                                          |  |
| Sensor Head                  | 15mm diameter                                                 | 15mm diameter                                            |  |
| Power Supply                 | 12 to 30V AC or DC                                            | 12 to 30V AC or DC                                       |  |
| Power Consumption            | Max 1W (at 12V~30V)                                           | Max 1W (at 12V~30V)                                      |  |
| Output Relay                 | 1C Type (one switching co                                     | 1C Type (one switching contact) 24V 1A (Resistance Load) |  |
| Response Time                | Under 50ms                                                    |                                                          |  |
| Relay Hold Time              | 0.8sec                                                        |                                                          |  |
| LED Indication               | Power On                                                      | = Red                                                    |  |
|                              | Beam interrupted                                              | = Green LED lights up                                    |  |
|                              | Beam not interrupted                                          | = Green LED goes out                                     |  |
| Sensitivity Adjustment       | Potentiometer                                                 | Potentiometer                                            |  |
| Cable Length                 | 5m                                                            |                                                          |  |
| Sunlight Resistance          | 100,000 Lux                                                   |                                                          |  |
| Operating Temperature        | -30°C to +55°C, (-22°F to                                     | -30°C to +55°C, (-22°F to 131°F)                         |  |
| Weight                       | 220g (0.49 lbs)                                               | 350g (0.77 lbs)                                          |  |
| Available Products           | HP1: One controller / One set of sensor heads with 5m cable   |                                                          |  |
|                              | HP2: One controller / Two sets of sensor heads with 5m cable  |                                                          |  |
|                              | HP1L: One controller / One set of sensor heads with 8m cable  |                                                          |  |
|                              | HP2L: One controller / Two sets of sensor heads with 8m cable |                                                          |  |
| Equipment Provided           | One Controller                                                | One Controller                                           |  |
|                              | One set of sensor heads w                                     | ith cables Two sets of sensor heads with cables          |  |
|                              | Two screws                                                    | Two screws                                               |  |
|                              |                                                               |                                                          |  |

#### **Associated Accessories**

Controller for the HP1 and HP2 **HP Controller** 

Pair of Sensor Heads with 5m cables HP-HEAD2-5m

Pair of Sensor Heads with 8m cables HP-HEAD2-8m