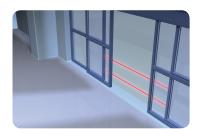

#### **INCREASED PEDESTRIAN SAFETY**

Single or double set of infrared safety beams in the door close zone prevent door closure when the light beam is broken

#### **SMALL AND SIMPLE TO INSTALL**

Instant recognition of a single or double set of safety beams simplify installation