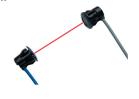

#### **INCREASED PEDESTRIAN SAFETY**

Single or double set of infrared safety beams in the door close zone prevent door closure when the light beam is broken

#### **SMALL AND SIMPLE TO INSTALL**

Instant recognition of a single or double set of safety beams simplify installation