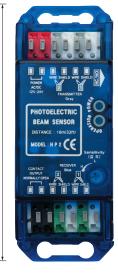

## **Technical Specifications**

114.2mm

| Model                        | HP1 (One Beam)                                                | HP2 (Two Beams)                                          |  |
|------------------------------|---------------------------------------------------------------|----------------------------------------------------------|--|
| Detection Method             | Active Infrared Detection                                     |                                                          |  |
| Detection Range              | 15cm to 10m (0.5 to 32.8ft)                                   |                                                          |  |
| Sensor Dimensions Controller | 43.7mm (W), 114.2mm (H), 29mm (D)                             |                                                          |  |
| Sensor Head                  | 15mm diameter                                                 | 15mm diameter                                            |  |
| Power Supply                 | 12 to 30V AC or DC                                            | 12 to 30V AC or DC                                       |  |
| Power Consumption            | Max 1W (at 12V~30V)                                           | Max 1W (at 12V~30V)                                      |  |
| Output Relay                 | 1C Type (one switching co                                     | 1C Type (one switching contact) 24V 1A (Resistance Load) |  |
| Response Time                | Under 50ms                                                    |                                                          |  |
| Relay Hold Time              | 0.8sec                                                        |                                                          |  |
| LED Indication               | Power On                                                      | = Red                                                    |  |
|                              | Beam interrupted                                              | = Green LED lights up                                    |  |
|                              | Beam not interrupted                                          | = Green LED goes out                                     |  |
| Sensitivity Adjustment       | Potentiometer                                                 | Potentiometer                                            |  |
| Cable Length                 | 5m                                                            |                                                          |  |
| Sunlight Resistance          | 100,000 Lux                                                   |                                                          |  |
| Operating Temperature        | -30°C to +55°C, (-22°F to                                     | -30°C to +55°C, (-22°F to 131°F)                         |  |
| Weight                       | 220g (0.49 lbs)                                               | 350g (0.77 lbs)                                          |  |
| Available Products           | HP1: One controller / One set of sensor heads with 5m cable   |                                                          |  |
|                              | HP2: One controller / Two sets of sensor heads with 5m cable  |                                                          |  |
|                              | HP1L: One controller / One set of sensor heads with 8m cable  |                                                          |  |
|                              | HP2L: One controller / Two sets of sensor heads with 8m cable |                                                          |  |
| Equipment Provided           | One Controller                                                | One Controller                                           |  |
|                              | One set of sensor heads w                                     | ith cables Two sets of sensor heads with cables          |  |
|                              | Two screws                                                    | Two screws                                               |  |
|                              |                                                               |                                                          |  |