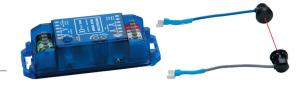

## **Technical Specifications**

114.2mm

| Model                        | HP1 (One Beam)                                                | HP2 (Two Beams)                                          |  |
|------------------------------|---------------------------------------------------------------|----------------------------------------------------------|--|
| Detection Method             | Active Infrared Detection                                     |                                                          |  |
| Detection Range              | 15cm to 10m (0.5 to 32.8ft)                                   |                                                          |  |
| Sensor Dimensions Controller | 43.7mm (W), 114.2mm (H), 29mm (D)                             |                                                          |  |
| Sensor Head                  | 15mm diameter                                                 | 15mm diameter                                            |  |
| Power Supply                 | 12 to 30V AC or DC                                            | 12 to 30V AC or DC                                       |  |
| Power Consumption            | Max 1W (at 12V~30V)                                           | Max 1W (at 12V~30V)                                      |  |
| Output Relay                 | 1C Type (one switching co                                     | 1C Type (one switching contact) 24V 1A (Resistance Load) |  |
| Response Time                | Under 50ms                                                    |                                                          |  |
| Relay Hold Time              | 0.8sec                                                        |                                                          |  |
| LED Indication               | Power On                                                      | = Red                                                    |  |
|                              | Beam interrupted                                              | = Green LED lights up                                    |  |
|                              | Beam not interrupted                                          | = Green LED goes out                                     |  |
| Sensitivity Adjustment       | Potentiometer                                                 | Potentiometer                                            |  |
| Cable Length                 | 5m                                                            |                                                          |  |
| Sunlight Resistance          | 100,000 Lux                                                   |                                                          |  |
| Operating Temperature        | -30°C to +55°C, (-22°F to                                     | -30°C to +55°C, (-22°F to 131°F)                         |  |
| Weight                       | 220g (0.49 lbs)                                               | 350g (0.77 lbs)                                          |  |
| Available Products           | HP1: One controller / One set of sensor heads with 5m cable   |                                                          |  |
|                              | HP2: One controller / Two sets of sensor heads with 5m cable  |                                                          |  |
|                              | HP1L: One controller / One set of sensor heads with 8m cable  |                                                          |  |
|                              | HP2L: One controller / Two sets of sensor heads with 8m cable |                                                          |  |
| Equipment Provided           | One Controller                                                | One Controller                                           |  |
|                              | One set of sensor heads w                                     | ith cables Two sets of sensor heads with cables          |  |
|                              | Two screws                                                    | Two screws                                               |  |
|                              |                                                               |                                                          |  |

#### **Associated Accessories**

Controller for the HP1 and HP2 **HP Controller** 

Pair of Sensor Heads with 5m cables HP-HEAD2-5m

Pair of Sensor Heads with 8m cables HP-HEAD2-8m