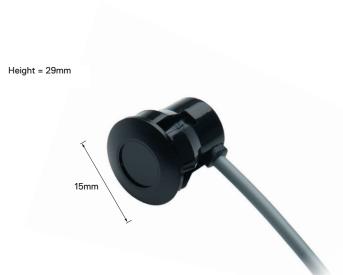

### **Dimensions**

43.7mm

## **Technical Specifications**

114.2mm

| Model                        | HP1 (One Beam)                                                | HP2 (Two Beams)                                          |  |
|------------------------------|---------------------------------------------------------------|----------------------------------------------------------|--|
| Detection Method             | Active Infrared Detection                                     |                                                          |  |
| Detection Range              | 15cm to 10m (0.5 to 32.8ft)                                   |                                                          |  |
| Sensor Dimensions Controller | 43.7mm (W), 114.2mm (H), 29mm (D)                             |                                                          |  |
| Sensor Head                  | 15mm diameter                                                 | 15mm diameter                                            |  |
| Power Supply                 | 12 to 30V AC or DC                                            | 12 to 30V AC or DC                                       |  |
| Power Consumption            | Max 1W (at 12V~30V)                                           | Max 1W (at 12V~30V)                                      |  |
| Output Relay                 | 1C Type (one switching co                                     | 1C Type (one switching contact) 24V 1A (Resistance Load) |  |
| Response Time                | Under 50ms                                                    |                                                          |  |
| Relay Hold Time              | 0.8sec                                                        |                                                          |  |
| LED Indication               | Power On                                                      | = Red                                                    |  |
|                              | Beam interrupted                                              | = Green LED lights up                                    |  |
|                              | Beam not interrupted                                          | = Green LED goes out                                     |  |
| Sensitivity Adjustment       | Potentiometer                                                 | Potentiometer                                            |  |
| Cable Length                 | 5m                                                            |                                                          |  |
| Sunlight Resistance          | 100,000 Lux                                                   |                                                          |  |
| Operating Temperature        | -30°C to +55°C, (-22°F to                                     | -30°C to +55°C, (-22°F to 131°F)                         |  |
| Weight                       | 220g (0.49 lbs)                                               | 350g (0.77 lbs)                                          |  |
| Available Products           | HP1: One controller / One set of sensor heads with 5m cable   |                                                          |  |
|                              | HP2: One controller / Two sets of sensor heads with 5m cable  |                                                          |  |
|                              | HP1L: One controller / One set of sensor heads with 8m cable  |                                                          |  |
|                              | HP2L: One controller / Two sets of sensor heads with 8m cable |                                                          |  |
| Equipment Provided           | One Controller                                                | One Controller                                           |  |
|                              | One set of sensor heads w                                     | ith cables Two sets of sensor heads with cables          |  |
|                              | Two screws                                                    | Two screws                                               |  |
|                              |                                                               |                                                          |  |