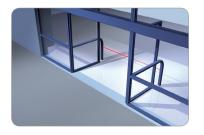

#### **INCREASED PEDESTRIAN SAFETY**

Single or double set of infrared safety beams in the door close zone prevent door closure when the light beam is broken

#### LARGE DETECTION RANGE

Detection range of up to 10m