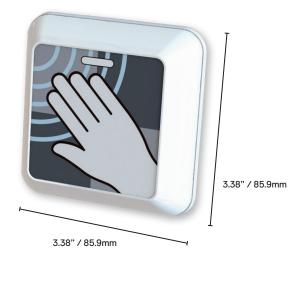

#### **VERSATILE**

Three faceplate stickers included to suit a variety of installation environments

# **SLEEK DESIGN**

Extremely small, light and attractive

# Stickers Included

Sticker Option 1

Sticker Option 2

Sticker Option 3

Cable, Installation Instructions