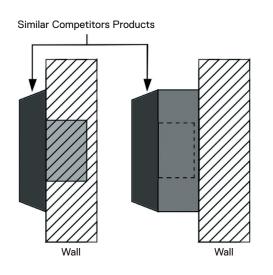

# Hygienic, Touchless Automatic Door Activation Switch







Non-Touch microwave technology door activation switch designed for installations where hygiene is of paramount importance, such as white room, food processing and chemical industry applications

### **HYGIENIC DOOR ACTIVATION**

Adjustable touchless detection range from 10-50cm

#### **VERSATILE**

Three faceplate stickers included to suit a variety of installation environments

## **WATER RESISTANT**

Water resistant foam gasket protects the switch from water damage

# **SLEEK DESIGN**

Extremely small, light and attractive





# **ClearWave**

#### Activation









0.79" / 20mm

# **Technical Specifications**

| Model                     | ClearWave Pedestrian Door Activation          |  |
|---------------------------|-----------------------------------------------|--|
| Detection Method          | K-Band 24.125Ghz - Microwave Motion Detection |  |
| Detection Range           | 5~40cm ±3~5cm                                 |  |
| IP Rating                 | IP55                                          |  |
| Power Supply              | 12 to 30V DC, 12 to 24V AC                    |  |
| Current Consumption       | 40mA(DC24V)                                   |  |
| Power                     | <1.4W                                         |  |
| Transmitting Power        | 16 dBm                                        |  |
| Relay Output