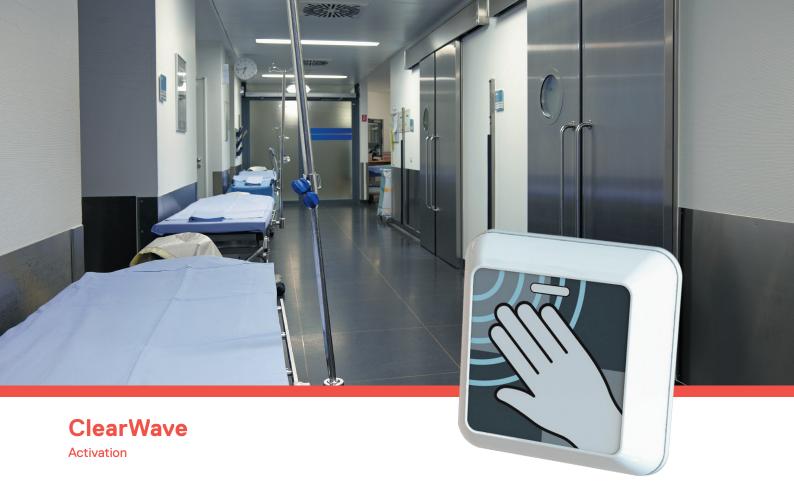

# Hygienic, Touchless Automatic Door Activation Switch

Non-Touch microwave technology door activation switch designed for installations where hygiene is of paramount importance, such as white room, food processing and chemical industry applications

# **ClearWave**

#### Activation

0.79" / 20mm