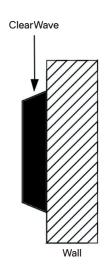

### **HYGIENIC DOOR ACTIVATION**

Adjustable touchless detection range from 10-50cm

#### Activation

0.79" / 20mm