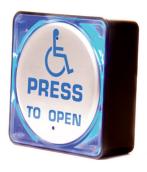

#### **AVAILABLE IN A RANGE OF SIZES**

6" (152mm) Square 4" (101mm) Square 4.5" (115mm) Round

CE

www.hotron.com

### Sizes Available

4" (101mm) Square

4.5" (115mm) Round

6" (152mm) Square