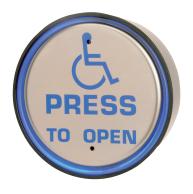

#### **AVAILABLE IN A RANGE OF SIZES**

6" (152mm) Square 4" (101mm) Square 4.5" (115mm) Round

CE

www.hotron.com

### Sizes Available

4" (101mm) Square

4.5" (115mm) Round

6" (152mm) Square