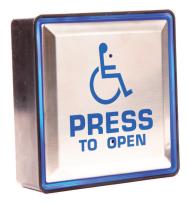

## Stainless Steel Back-lit Push Pads

Activation

Backlit Durable Push Pad Guides Pedestrians to the Automatic Door Activation Point

Available in a stainless steel finish, the attractive Blue Diamond is engineered for both indoor and outdoor environments

#### **AVAILABLE IN A RANGE OF SIZES**

6" (152mm) Square 4" (101mm) Square 4.5" (115mm) Round

CE

www.hotron.com

### Sizes Available

4" (101mm) Square

4.5" (115mm) Round

6" (152mm) Square