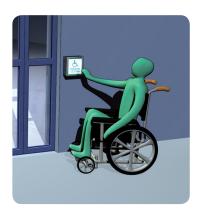

#### **GUIDES PEDESTRIANS TO THE DOOR ENTRY**

Illuminated switch that guides pedestrian to the door activation point even in poorly lit environments

#### **SAVE ENERGY**

Blue Diamond illuminated switches allow hall way lighting to be dimmed in hospital and office building type environments at night whilst still directing pedestrians to the door activation point