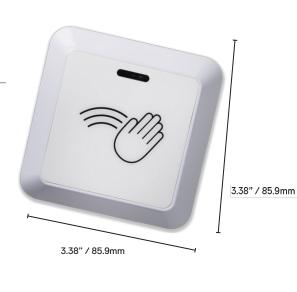

## **ClearWave**

### **Technical Specifications**

| Model                     | ClearWave Pedestrian Door Activation          |                                       |  |
|---------------------------|-----------------------------------------------|---------------------------------------|--|
| Detection Method          | K-Band 24.125Ghz - Microwave Motion Detection |                                       |  |
| Detection Range           | 5~40cm ±3~5cm                                 |                                       |  |
| IP Rating                 | IP55                                          |                                       |  |
| Power Supply              | 12 to 30V DC, 12 to 24V AC                    |                                       |  |
| Current Consumption       | 40mA(DC24V)                                   |                                       |  |
| Power                     | <1.4W                                         |                                       |  |
| Transmitting Power        | 16 dBm                                        |                                       |  |
| Relay Output              | 1C Type Relay (one Switching                  | 1C Type Relay (one Switching Contact) |  |
| Output Hold Time          | 1.2sec (PULSE mode)                           |                                       |  |
| Max. Switching Voltage    | 125V AC / 60V DC                              |                                       |  |
| Max. Switching Current    | 1A                                            |                                       |  |
| Min. Detection Speed      | 0.03m/s                                       |                                       |  |
| Sensitivity Adjustment    | Potentiometer Low to High                     |                                       |  |
| Operating Modes           | Toggle or Pulse                               |                                       |  |
| LED Indication Detection: | Power On                                      | = Green                               |  |
|                           | Detecting                                     | = Blue                                |  |
|                           | Initialisation after power on                 | = Blue Flashing                       |  |
| Operating Temperature     | 20°C to +60°C, (-4°F to 131°F)                |                                       |  |
| Operating Humidity        | 0 to 90%                                      |                                       |  |
| Weight                    | 80g + 160g                                    |                                       |  |
| Available Colours         | Cream: Product Code                           | = ClearWave                           |  |
| Accessories Provided      | Label A: Hand Logo                            |                                       |  |
|                           | Label B: Wheelchair Logo                      |                                       |  |
|                           | Label C: Wave to Open Text                    |                                       |  |