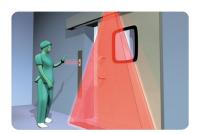

#### HYGIENIC DOOR ACTIVATION

Adjustable touchless detection range from 10-50cm