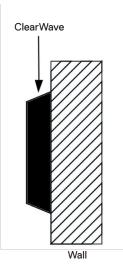

# Hygienic, Touchless Automatic Door Activation Switch









#### HYGIENIC DOOR ACTIVATION

Adjustable touchless detection range from 10-50cm

#### **VERSATILE**

Three faceplate stickers included to suit a variety of installation environments

#### WATER RESISTANT

Water resistant foam gasket protects the switch from water damage

#### **SLEEK DESIGN**

Extremely small, light and attractive





## **ClearWave**

#### Activation









0.79" / 20mm

### **Technical Specifications**

| Model                     | ClearWave Pedestrian Door Activation          |                                       |  |
|---------------------------|-----------------------------------------------|---------------------------------------|--|
| Detection Method          | K-Band 24.125Ghz - Microwave Motion Detection |                                       |  |
| Detection Range           | 5~40cm ±3~5cm                                 |                                       |  |
| IP Rating                 | IP55                                          |                                       |  |
| Power Supply              | 12 to 30V DC, 12 to 24V AC                    |                                       |  |
| Current Consumptio