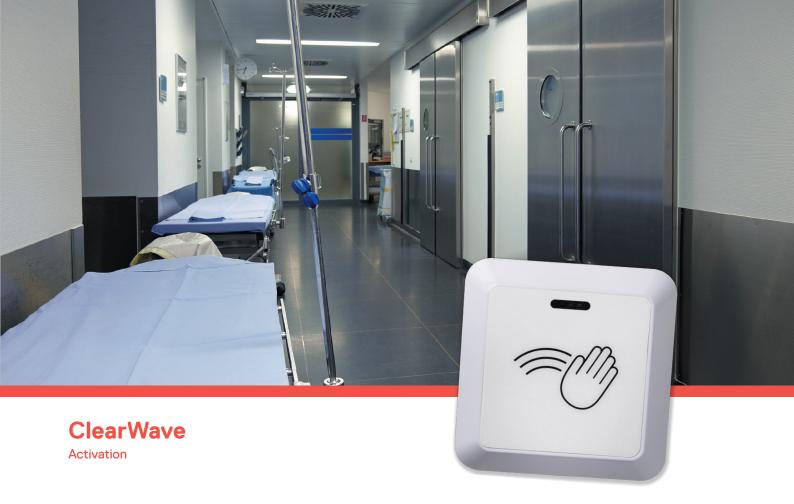

# Hygienic, Touchless Automatic Door Activation Switch

## **ClearWave**

#### Activation

0.79" / 20mm