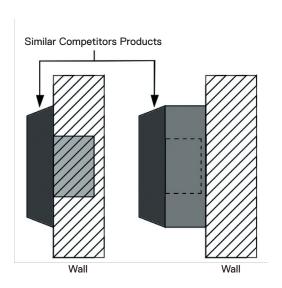

#### HYGIENIC DOOR ACTIVATION

Adjustable touchless detection range from 10-50cm