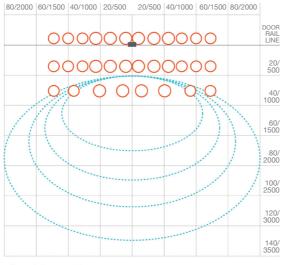

#### **Detection Area (inches/mm)**

Infrared: 3 rows -8° Microwave: antenna 45°

Infrared: 3 rows 4° Microwave: antenna 51°