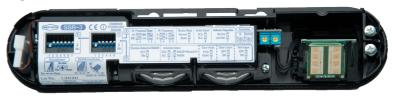

All the information necessary to install the SSR-3 sensor is printed on the sensor body

A) \*\*Note\*\* In some countries, for example the UK, emergency exit/ escape route certified sensors are not a requirement as local building regulations take precedence over EN16005 and stipulate this fact. It is therefore prudent for door installation companies to consult with your local automatic door association (or) building regulatory body to ascertain your obligations in this area.

## **Technical Specification**

#### **Accessories**

UTB-HR100 Ceiling attached bracket

SSR-3-COV/BL Black sensor cover SSR-3-COV/S Silver sensor cover

WC/BL Black weather cover

BF-1 Spot-finder installation tool

| Model                 | SSR-3 (V) & (P) Emergency Exit / Escape Route Sensors                                |                                       |
|-----------------------|--------------------------------------------------------------------------------------|---------------------------------------|
| Detection Method      | Microwave Motion Detection K-Band 24.15Ghz + Active Infrared Detection               |                                       |
| Installation Height   | 2000mm to 3200mm (6.5ft to 10.5ft)                                                   |                                       |
| Sensor Dimensions     | 265mm (W), 60mm (H), 43mm (D)                                                        |                                       |
| Pattern Adjustment    | Width Adjustment: Microwave Sensitivity Adjustment (Potentiometer)                   |                                       |
|                       | Depth Adjustment: Active Infrared 3 rows +4° to -8° (Screw)                          |                                       |
|                       | Depth Adjustment: Microwave Antenna Adjustment up/down +5° to +45° in 3° steps       |                                       |
|                       | Depth Adjustment: Microwave Sensitivity Adjustment (Potentiometer)                   |                                       |
| Presence Timer        | 2sec, 30sec, 1min and infinity (Active Infrared 3 rows)                              |                                       |
| IP Rating             | 54                                                                                   |                                       |
| Power Supply          | 12 to 24V AC or DC ± 10%                                                             |                                       |
| Power Consumption     | AC12V-2.5 [VA] (Max), DC12V-150 [mA] (Max)                                           |                                       |
|                       | AC24V-2.5 [VA] (Max), DC24V-80 [mA] (Max)                                            |                                       |
| Relay Hold Time       | Active Infrared: 0.5 sec approx.                                                     |                                       |
|                       | Microwave: 1.5 sec                                                                   |                                       |
| LED Indication        | Power On                                                                             | = Green                               |
|                       | Doorway Learning                                                                     | = Green Blinking                      |
|                       | Active Infrared and Microwave Detecting = Red                                        |                                       |
|                       | Microwave Detecting                                                                  | = Blue                                |
|                       | Active Infrared Detecting                                                            | = Red                                 |
|                       | Detecting Door                                                                       | = Orange                              |
|                       | Internal Sensor Error                                                                | = Green/Red blinks alternately (Fast) |
|                       | Low Reflection Level Error                                                           | = Green/Red blinks alternately (Slow) |
|                       | Dipswitch settings are being changed                                                 | = Orange blinking (Fast)              |
|                       | Door Hold                                                                            | = Orange blinking (Slow)              |
| Operating Temperature | -20°C to +60°C, (-4°F to 140°F)                                                      |                                       |
| Weight                | 254g (0.56 lbs)                                                                      |                                       |
| Available Colours     | Black: Product Code                                                                  | = SSR-3/BL                            |
|                       | Silver: Product Code                                                                 | = SSR-3/S                             |
| Accessories Provided  | 2.5m, Connection Cable, Mounting Template, Mounting Screws, Installation Instruction |                                       |
|                       | Detection Area Mask                                                                  |                                       |