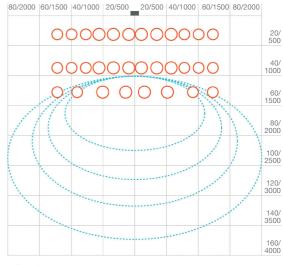

#### **Detection Area (inches/mm)**

Infrared: 3 rows -8° Microwave: antenna 45°

Infrared: 3 rows 4° Microwave: antenna 51°